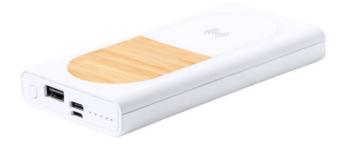

#### **Basic informations**

Material 1: Bamboo Size: 70×135×18 mm

Battery capacity: 8000 mAh

USB cable included: Not included

Wireless charger output: Fast Charger 15W Charging ports – Output: 1×USB 1×USB-C

Charging ports – Input: 1×Micro USB 1×USB-C 1×Lightning

Color: White Color: Natural

#### **Specification**

PLA plastic and bamboo USB power bank with 8000 mAh battery, built-in wireless fast charger (15W), USB and USB-C charger ports. Micro USB and USB-C input ports. Including USB charger cable. Plastic parts are 100% compostable PLA.