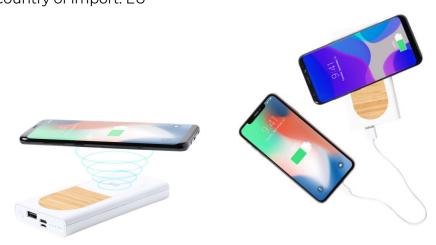

#### **Basic informations**

Material 1: Bamboo Size: 70×135×18 mm

Battery capacity: 8000 mAh

USB cable included: Not included

Wireless charger output: Fast Charger 15W Charging ports – Output: 1×USB 1×USB-C

#### **Specification**

PLA plastic and bamboo USB power bank with 8000 mAh battery, built-in wireless fast charger (15W), USB and USB-C charger ports. Micro USB and USB-C input ports. Including USB charger cable. Plastic parts are 100% compostable PLA.